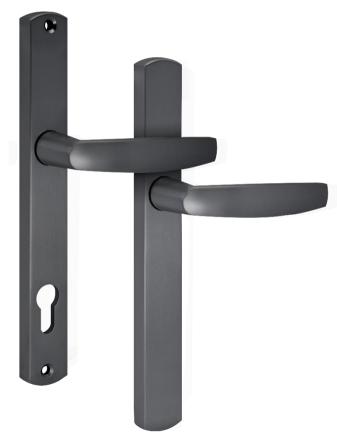

## **B850LONG\*\*** – Long Lever-Lever Door Handle

B850LONGBLCY\*\*

## PRODUCT FFATURES & TECHNICAL INFORMATION

- An elegant 'Lever-Lever' door handle with 92mm centre.
- The long handle is available in 3 different lever styles (850, 860 and 870).
- 4 independent springs ensures correct horizontal position of lever and a 8mm spindle secured with a grub screw clamps both handles together firmly.
- Available with blank or cylinder combination of face plate.
- Taylors Spindle available to fix the handle in a horizontal or vertical position.
- Bolt through fixings for security.
- Complimentary window furniture available for suited look.
- Available in several finishes or matching RAL finishes on request