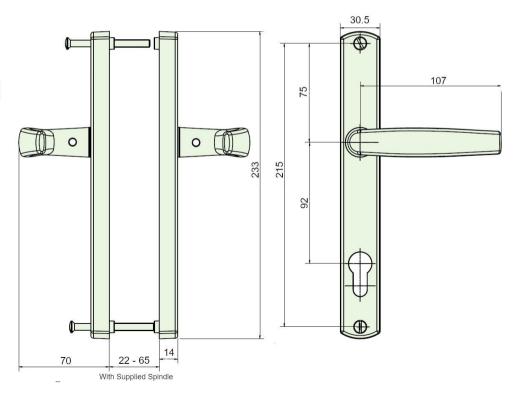

## **B850LONG\*\*** – Long Lever-Lever Door Handle

B850LONGBLCY\*\*

## PRODUCT FFATURES & TECHNICAL INFORMATION

- An elegant 'Lever-Lever' door handle with 92mm centre.
- The long handle is available in 3 different lever styles (850, 860 and 870).
- 4 independent springs ensures correct horizontal position of lever and a 8mm spindle secured with a grub screw clamps both handles together firmly.
- Available with blank or cylinder combination of face plate.
- Taylors Spindle available to fix the handle in a horizontal or vertical position.
- Bolt through fixings for security.
- Complimentary window furniture available for suited look.
- Available in several finishes or matching RAL finishes on request